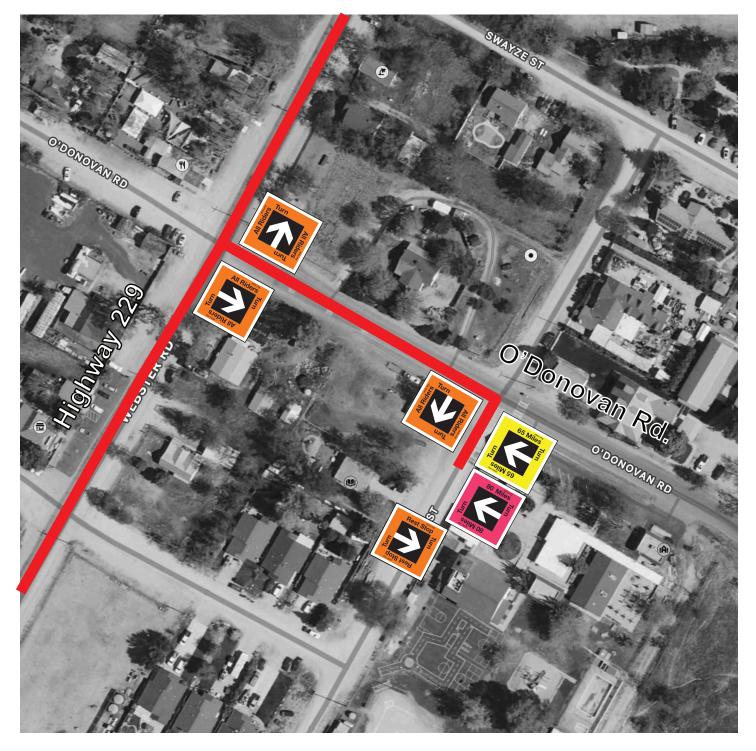

## Creston Route Marking Map

| • | All Riders Turn - Right | Highway 229   | Northbound | Before Intersection |
|---|-------------------------|---------------|------------|---------------------|
|   | All Riders Turn - Right | O'Donovan Rd. | Eastbound  | Before Intersection |
|   | All Riders Turn - Right | O'Donovan Rd. | Westbound  | Before Intersection |
|   | 65 Mile Turn - Left     | Adams Street  | Northbound | Before Intersection |
|   | 80 Mile Turn - Left     | Adams Street  | Northbound | Before Intersection |
|   | Rest Stop Turn - Left   | Adams Street  | Southbound | At School Entry     |
|   |                         |               |            |                     |