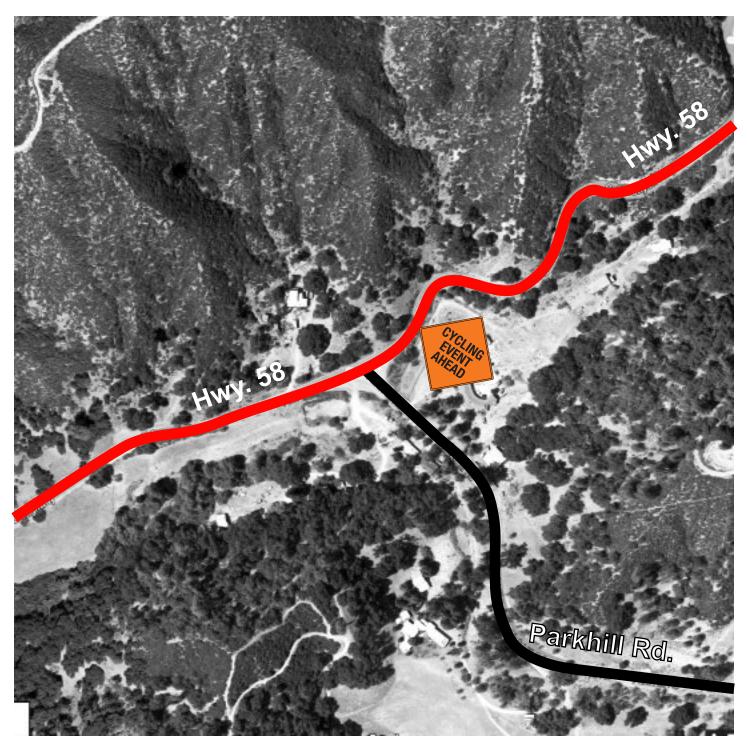

# Highway 58 & Parkhill Road

Cycling Event Ahead

Highway 58 Eastbound

After Intersection