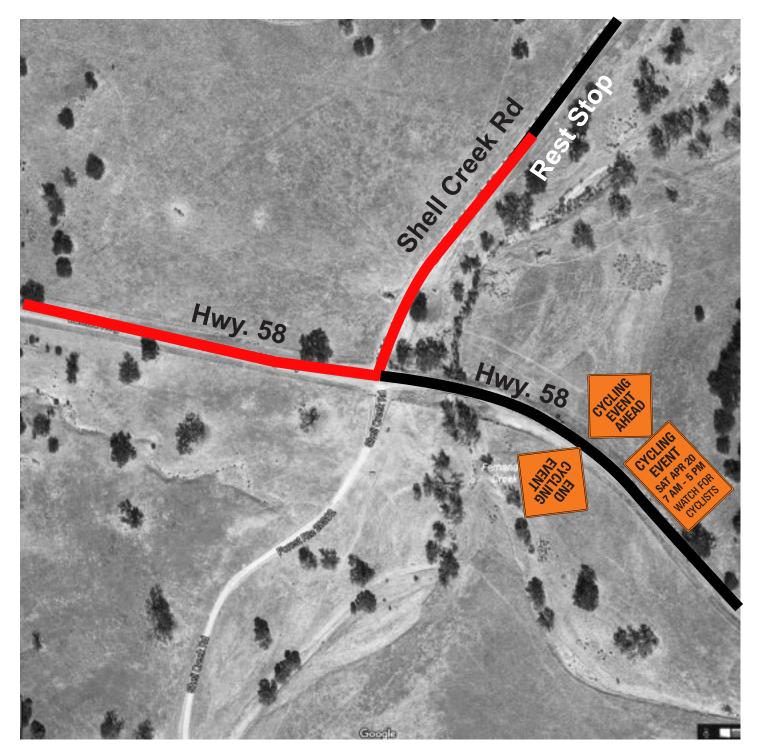

# 11 Highway 58 & Shell Creek Road

**Pre-Notification** 

**Cycling Event Ahead** 

End Cycling Event

Highway 58 Highway 58

Westbound Eastbound

Westbound

Before Intersection Before Intersection After Intersection

There will be Course Marshals at this intersection to warn riders of approaching traffic.

Highway 58