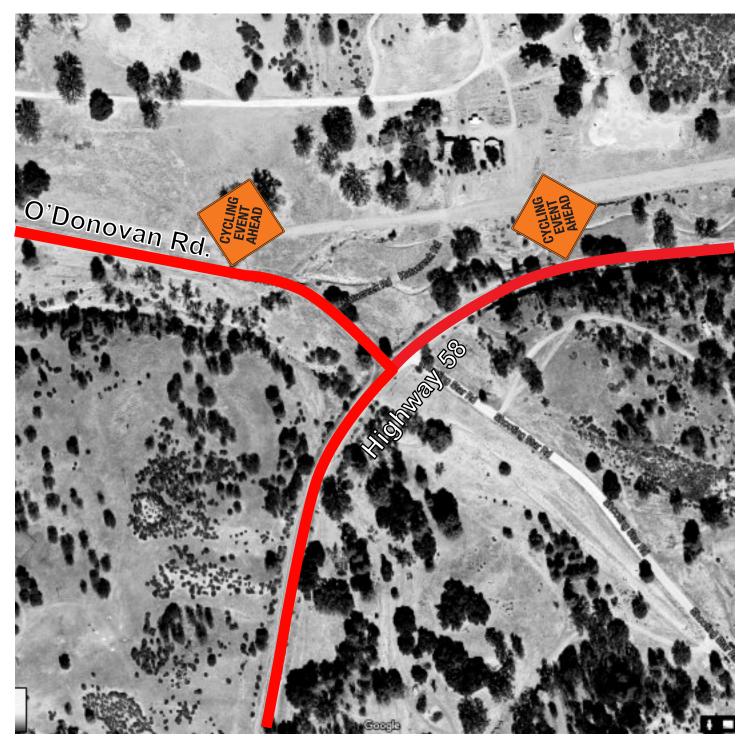

## 01 Highway 58 & O'Donovan Road

- Cycling Event Ahead
- Cycling Event Ahead

Highway 58 Westbound O'Donovan Rd. Northbound Before Intersection After Intersection