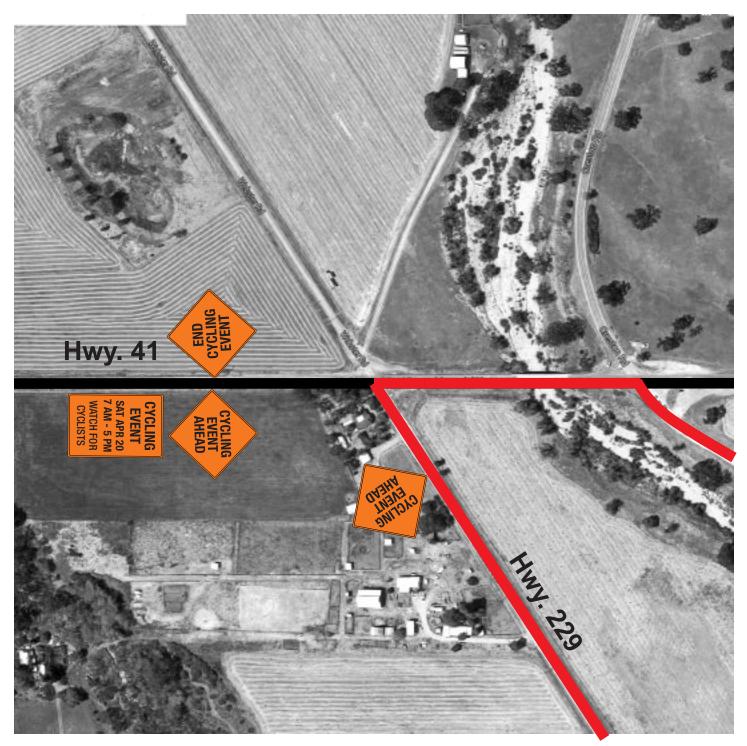

### 08 Highway 41 & Highway 229

|  |  | <b>Pre-Notification</b> |
|--|--|-------------------------|
|--|--|-------------------------|

- Cycling Event Ahead
- End Cycling Event
- Cycling Event Ahead

Highway 41 Highway 41 Highway 41 Highway 229

Eastbound Eastbound Westbound 9 Southbound Before Intersection Before Intersection After Intersection After Intersection