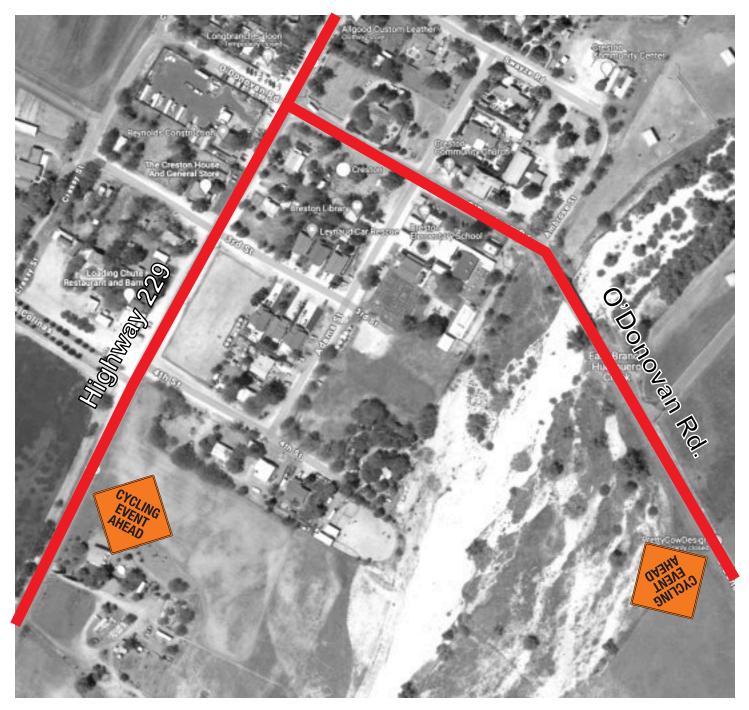

### Creston

- Cycling Event Ahead
- Cycling Event Ahead

O'Donovan Rd. Southbound Highway 229 Northbound After Bridge Before Community