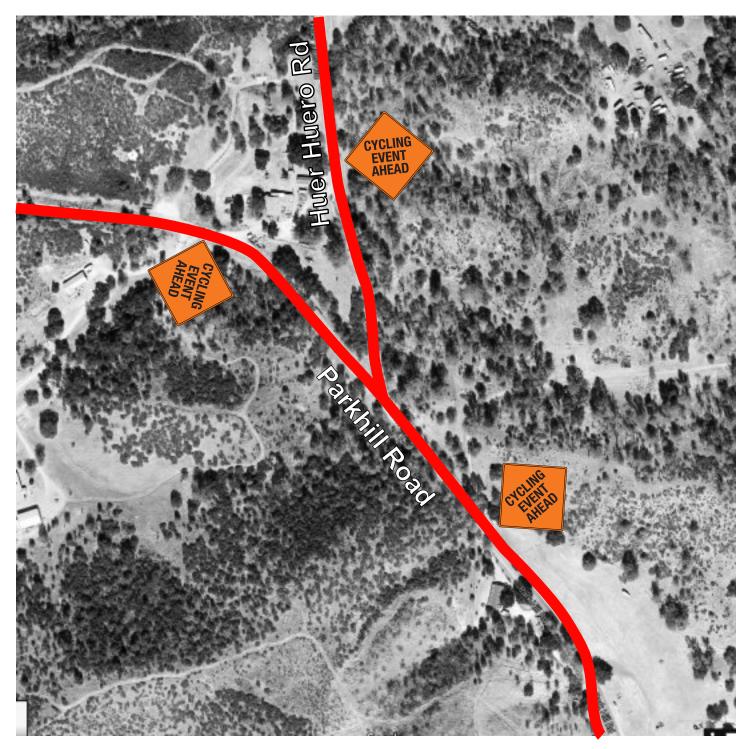

#### 03 Parkhill Road & Huer Huero Road

- Cycling Event Ahead
- Cycling Event Ahead

Parkhill Road

Parkhill Road

ll Road Northbound

Southbound

Huer Huero Rd. Northbound

Before Intersection Before Intersection After Intersection

There will be Course Marshals at this intersection to warn riders of approaching traffic and route split at next intersection.

Cycling Event Ahead Huer Huer H