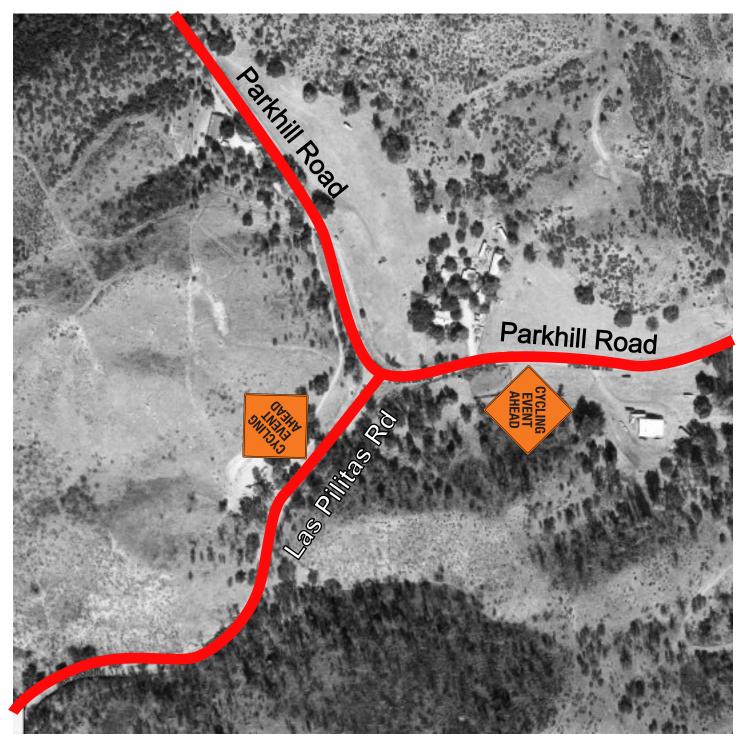

#### 04 Parkhill Road & Las Pilitas Road

- Cycling Event AheadCycling Event Ahead
- Parkhill Road Las Pilitas Rd
- ad Southbound Rd Westbound

After Intersection After Intersection