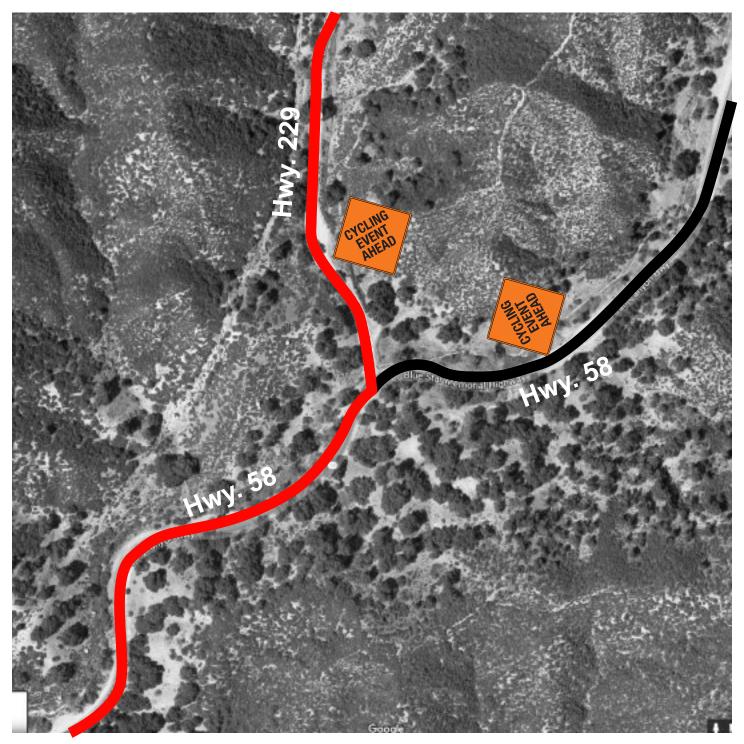

# 07 Highway 58 & Highway 229

Cycling Event AheadCycling Event Ahead

Highway 58 Highway 229

ay 58 Westbound ay 229 Northbound Before Intersection After Intersection

There will be Course Marshals at this intersection to warn riders of approaching traffic.