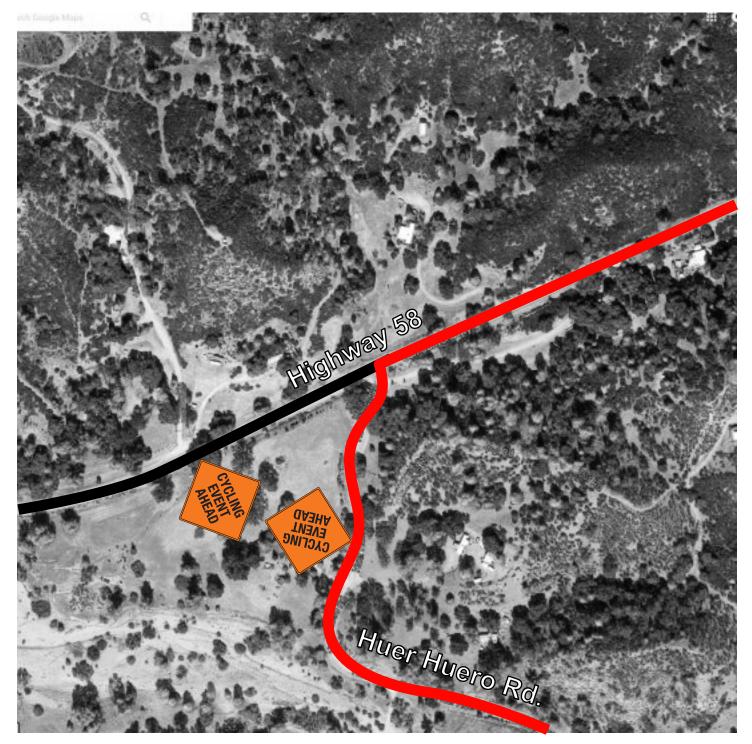

### 02 Highway 58 & Huer Huero Road

- **Cycling Event Ahead**
- Cycling Event Ahead
- Cycling Event Ahead

Highway 58

Huer Huero Rd Southbound

Eastbound

Northbound

**Before Intersection** After Intersection **Before Intersection** 

There will be Course Marshals at this intersection to warn riders of approaching traffic.

Parkhill Road