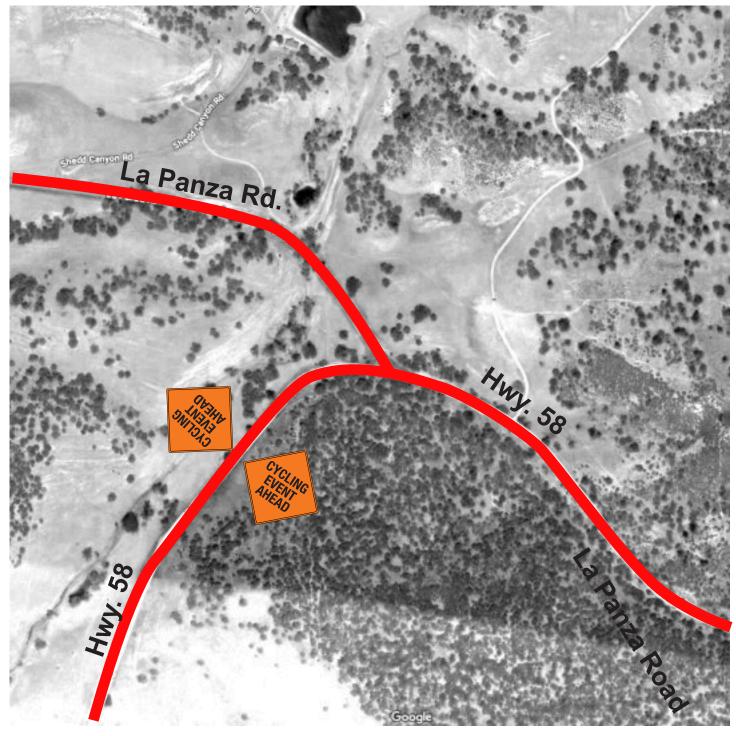

# 10 Highway 58 & La Panza Road

**Cycling Event Ahead** 

Highway 58 Cycling Event Ahead Highway 58

Westbound Eastbound

After Intersection **Before Intersection** 

There will be Course Marshals at this intersection to warn riders of approaching traffic.