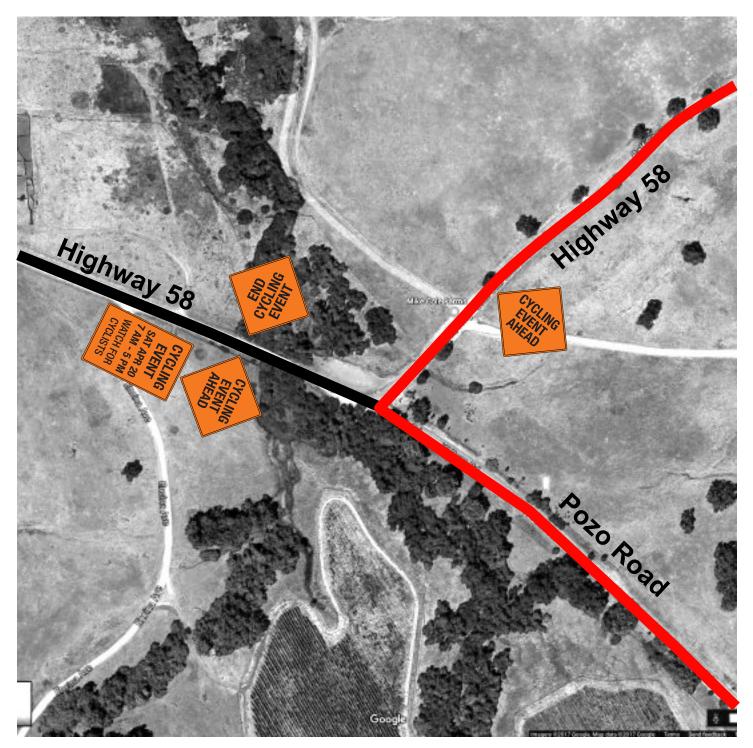

### 06 Highway 58 & Pozo Road

|  | <b>Pre-Notification</b> |
|--|-------------------------|
|--|-------------------------|

- Cycling Event Ahead
- End Cycling Event
- Cycling Event Ahead

Highway 58 Highway 58 Highway 58 Highway 58

East Bound East Bound West Bound East Bound Before Intersection Before Intersection After Intersection After Intersection