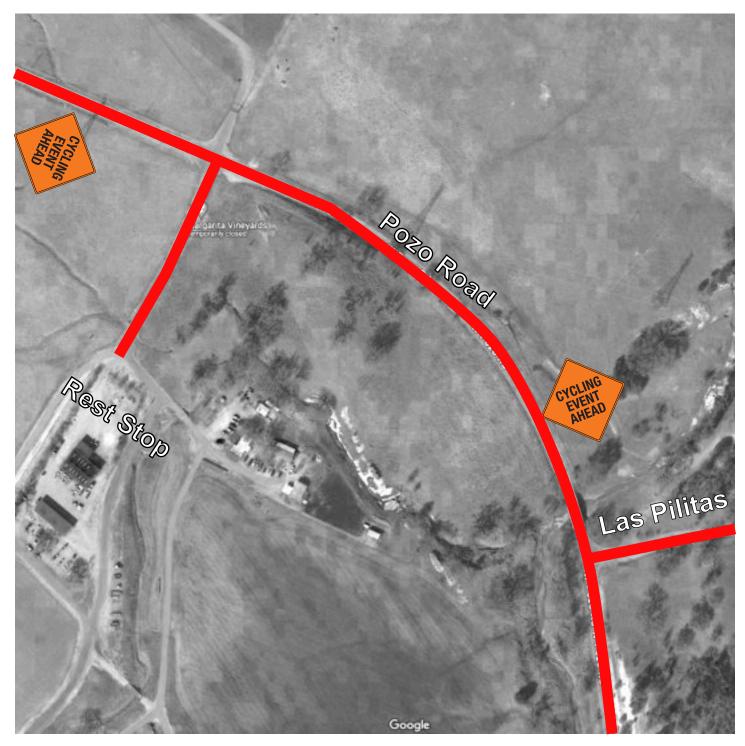

#### 05 Pozo Road & Las Pilitas Road

Cycling Event AheadCycling Event Ahead

Pozo Road Pozo Road

Northbound Southbound After Las Pilitas Intersection Before #5991 Entry to Rest Stop

There will be Course Marshals at the turn into the Rest Stop to warn riders of approaching traffic.