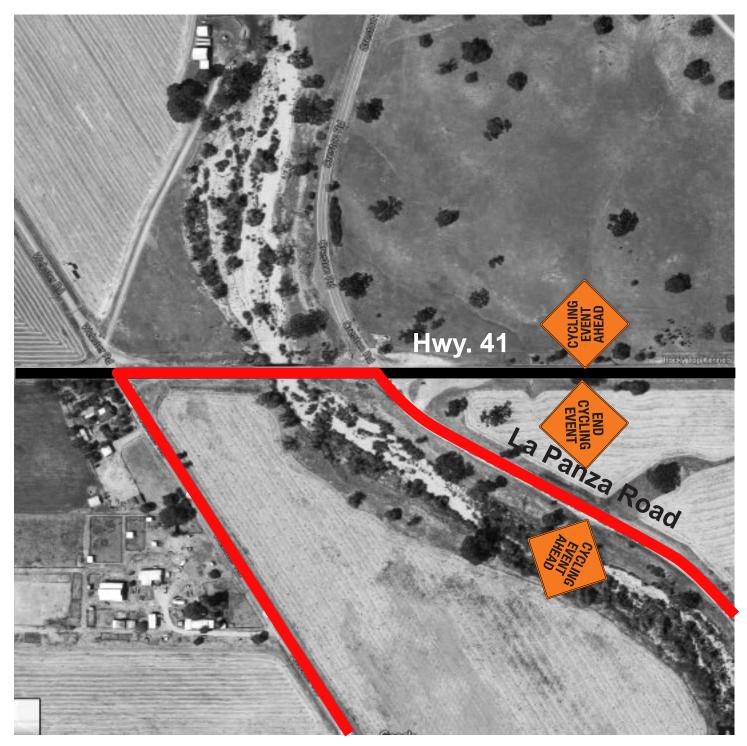

#### 09 Highway 41 & La Panza Road

- Cycling Event Ahead
- End Cycling Event
- Cycling Event Ahead

La Panza Rd Highway 41 Highway 41

Eastbound Westbound

Southbound

After Intersection After Intersection Before Intersection