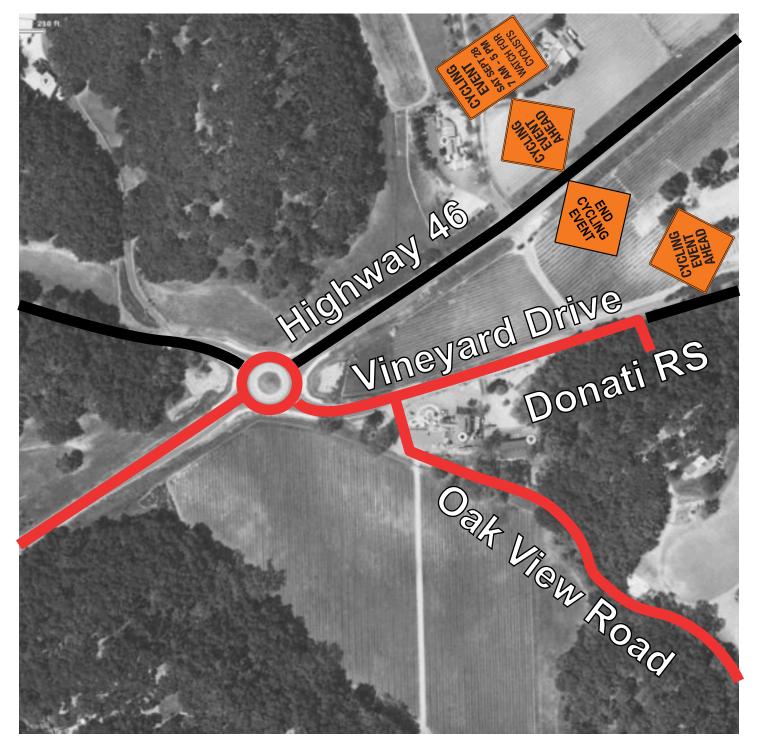

# 12 Highway 46 & Vineyard Drive

| Event Pre-Notification     | Highway 46   | Westbound  | Before Intersection |
|----------------------------|--------------|------------|---------------------|
| <b>Cycling Event Ahead</b> | Highway 46   | Westbound  | Before Intersection |
| <b>End Cycling Event</b>   | Highway 46   | Eastbound  | After Intersection  |
| Cycling Event Ahead        | Vineyard Dr. | Northbound | Before Donati RS    |